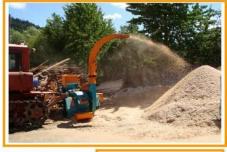

#### 3.2. Situation in Denmark

Solid biomass is used in heat and CHP generation in many plants in Denmark from small to large scale. Currently, plant owners at large are planning to convert plants from fossil fuels to solid biomass. Pellets and straw account for the main share while wood chips are used at many heating plants and some CHP plants.