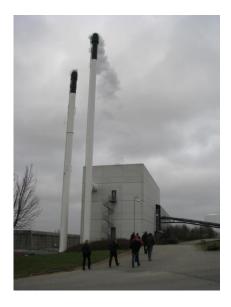

#### 1. Event summary

The WP 4 workshop took place 19th of March 2014 in Assens, Denmark and comprised four presentations on quality issues, resource issues and standard implementation as well as a visit to the CHP plant of Assens Fjernvarme, the case study district heating company. The aim of combining standardisation and quality issues with resource information that is currently heavily debated in Denmark was to attract as many stake holders as possible.

The workshop invitation was sent to more than 550 stake holders and the workshop was announced in the national bioenergy research magazine (FIB) as well as on the website of FORCE Technology.

An unexpectedly large number of stake holders (42 persons) registered for the workshop. Thus, the event had to be relocated from the premises of Assens Fjernvarme to the conference center, Arena Assens, the old, recently renovated sugar mill.